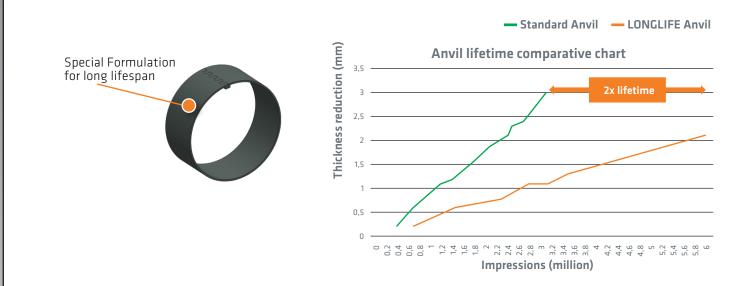

## **Rodicut long lifespan grey anvils**

LONGLIFE Anvil Covers are the result of an in-depth formulation study focused on extending the life of polyurethane covers. The secret of the formula is in an exclusive "longlife" component that provides resistance to cutting and abrasion, and resulting in a much longer duration than any standard product.