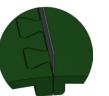

New puzzle geometry, more efficient for diecutting Comparative of possibility of coincidence of knives using:

Traditional Jig-saw joint (<50% support)

Rodicut Full-cut joint (>75% support)

Longlife Anvil Covers are available for any size and reference. Suitable for standard cylinders and also for freewheeling sleeves. Contact us for more information.