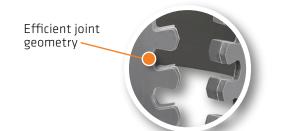

These covers are produced in a grey color that identifies the strength of the product, keeping the net flexible net support and improving the assembly with our new puzzle geometry, more efficient for die-cutting.

New puzzle geometry, more efficient for diecutting Comparative of possibility of coincidence of knives using:

Traditional Jig-saw joint (<50% support)

Rodicut Full-cut joint (>75% support)

Longlife Anvil Covers are available for any size and reference. Suitable for standard cylinders and also for freewheeling sleeves. Contact us for more information.