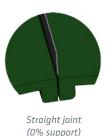

New puzzle geometry, more efficient for diecutting Comparative of possibility of coincidence of knives using:

Traditional Jig-saw joint (<50% support)

Rodicut Full-cut joint (>75% support)

Longlife Anvil Covers are available for any size and reference. Suitable for standard cylinders and also for freewheeling sleeves. Contact us for more information.